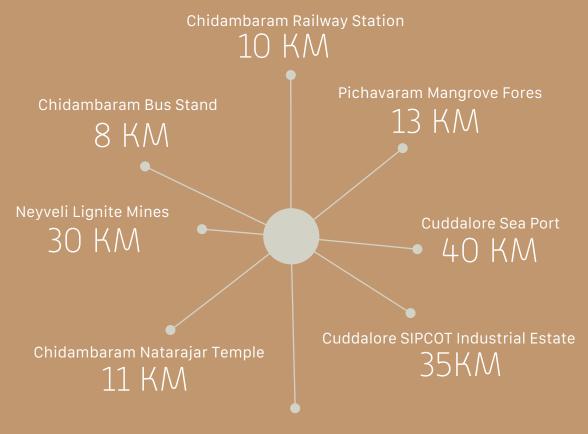

## PROPERTY HIGHLIGHTS

Property Highlights: Our Land is ideally situated along the Chennai to Kanyakumari East Coast Road (ECR), offering a beautiful view of the Vellar River near Chidambaram. Key landmarks in close proximity include Pudupettai Beach (8 km), Chidambaram City (10 km), Chidambaram Natarajar Temple (11 km), Pichavaram Mangrove Forest (13 km), Cuddalore Port (30 km), Neyveli Lignite Mines (30 km), Vandalur City (15 km), and more.